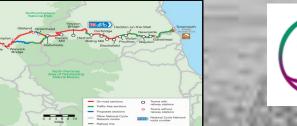

Morecambe Bay Hospitals Charity

C2C HADRIANS WALL CYCLING EVENTS 2010 (in Aid of Coronary Care) (TWO EVENTS) - Registered Charity No: 1048685

95 MILES IN 2 DAYS (SHORTER ROUTE) BOWNESS ON SOLWAY TO SOUTH SHIELDS ON 26TH/27TH JUNE 175 MILES IN 2 DAYS (LONGER ROUTE) FROM RAVENGLASS TO SOUTH SHIELDS ON 3RD/4TH JULY